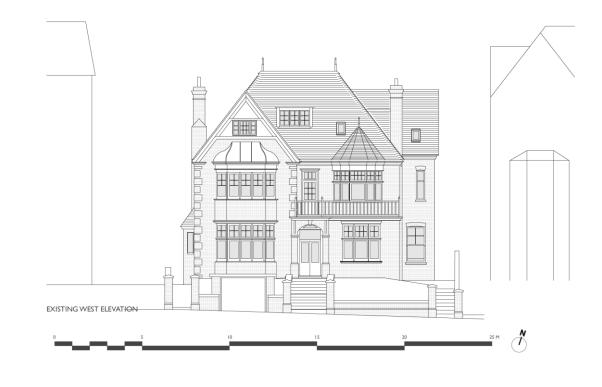

## 25 Preston Park Avenue

BH2021/01194



## **Application Description**

N

 Demolition of existing garage and erection of a three storey rear extension, conversion of existing house including excavation of basement to provide 7no flats (C3) and associated alterations



### **Location Plan**





### **Block Plan**





#### **Aerial photo(s) of site**





### **3D** Aerial photo of site





#### **Front Elevation**

 $\overline{}$ 



Brighton & Hove City Council

#### **Street View**





#### **Rear of Site and boundaries**





## **Split of uses/Number of units**

- 7 units
- Basement: two bed unit
- Ground: 2no two bed units
  - First: 2no two bed units
  - Second: One bed unit and two bed unit



#### **Existing Front Elevation**





#### **Proposed Front Elevation**





 $\frac{1}{2}$ 

#### **Existing Rear Elevation**





#### **Proposed Rear Elevation**





14

### **Existing Site Section(s)**





### **Proposed Site Section(s)**





16

D.004

## **Key Considerations in the**

# Application

- Policy H09
- Housing Provision
- Design and Appearance
  - Standard of Accommodation
  - Neighbour Amenity
  - Transport



#### Cill

#### • Cill Liable estimated amount £24,526.35.



## **Conclusion and Planning Balance**

- Would provide 7 units of good size and standards
- Provides accommodation suitable for family occupation (complies with Policy H09)
- Design would preserve the appearance and character of the building, wider street scene and the Preston Park conservation area
- No loss of amenity for neighbour