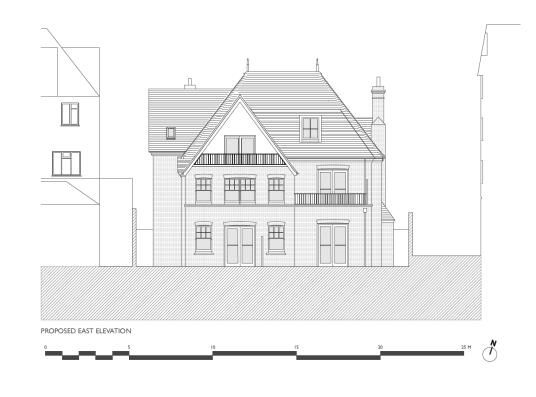

tion of existing garage and erection of a three storey rear extension, conversion of existing house including excavation of basement to provide 7no flats (C3) and associated alterations



### **Location Plan**





### **Block Plan**





#### **Aerial photo(s) of site**





### **3D** Aerial photo of site





#### **Front Elevation**

 $\overline{}$ 



Brighton & Hove City Council

#### **Street View**





#### **Rear of Site and boundaries**





## **Split of uses/Number of units**

- 7 units
- Basement: two bed unit
- Ground: 2no two bed units
  - First: 2no two bed units
  - Second: One bed unit and two bed unit



#### **Existing Front Elevation**





#### **Proposed Front Elevation**





 $\frac{1}{2}$ 

#### **Existing Rear Elevation**





#### **Proposed Rear Elevation**





14

### **Existing Site Section(s)**





### **Proposed Site Section(s)**





16

D.004

## **Key Considerations in the**

# Application

- Policy H09
- Housing Provision
- Design and Appearance
  - Standard of Accommodation
  - Neighbour Amenity
  - Transport



#### Cill

#### • Cill Liable estimated amount £24,526.35.



## **Conclusion and Planning Balance**

- Would provide 7 units of good size and standards
- Provides accommodation suitable for family occupation (complies with Policy H09)
- Design would preserve the appearance and character of the building, wider street scene and the Preston Park conservation area
- No loss of amenity for neighbouring residents
- No highway impact

30