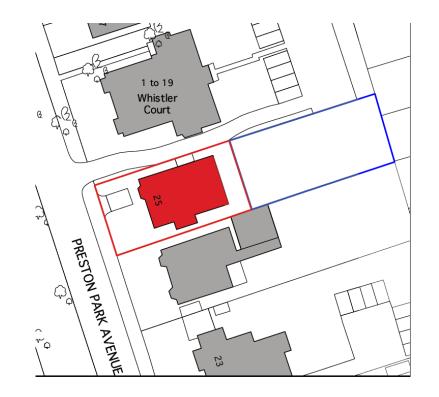

## 25 Preston Park Avenue

BH2021/01194



## **Application Description**

N

 Demolition of existing garage and erection of a three storey rear extension, conversion of existing house including excavation of basement to provide 7no flats (C3) and associated alterations



### **Location Plan**





### **Block Plan**





#### **Aerial photo(s) of site**





### **3D** Aerial photo of site





#### **Front Elevation**

 $\overline{}$ 



Brighton & Hove City Council

#### **Street View**





#### **Rear of Site and boundaries**





## **Split of uses/Number of units**

- 7 units
- Basement: two bed unit
- Ground: 2no two bed units
  - First: 2no two bed units
  - Second: One bed unit and two bed unit



#### **Existing Front Elevation**





#### **Proposed Front Elevation**





 $\frac{1}{2}$ 

#### **Existing Rear Elevation**





#### **Proposed Rear Elevation**





14

### **Existing Site Section(s)**





### **Proposed Site Section(s)**





16

D.004

## **Key Considerations in the**

# Application

- Policy H09
- Housing Provision
- Design and Appearance
  - Standard of Accommodation
  - N