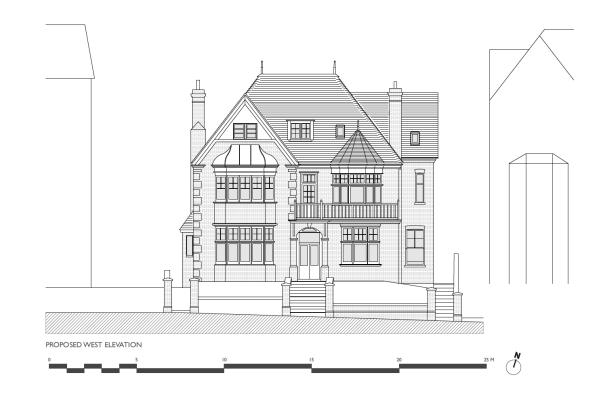

## 25 Preston Park Avenue

BH2021/01194



## **Application Description**

N

 Demolition of existing garage and erection of a three storey rear extension, conversion of existing house including excavation of basement to provide 7no flats (C3) and associated alterations



### **Location Plan**





### **Block Plan**





#### **Aerial photo(s) of site**





### **3D** Aerial photo of site





#### **Front Elevation**

 $\overline{}$ 



Brighton & Hove City Council

#### **Street View**





#### **Rear of Site and boundaries**





## **Split of uses/Number of units**

- 7 units
- Basement: two bed unit
- Ground: 2no two bed units
  - First: 2no two bed units
  - Second: One bed unit and two bed unit



#### **Existing Front Elevation**





#### **Proposed Front Elevation**





 $\frac{1}{2}$ 

#### **Existing Rear Elevation**





#### **Proposed Rear Elevation**





14

### **Existing Site Section(s)**





### **Proposed Site Section(s)**





16

D.004

## **Key Considerations in the**

# Application

- Policy H09
- Housing Provision
- Design and Appearance
  - Standard of Accommodation
  - Neighbour Amenity
  - Transport



#### Cill

#### • Cill Liable estimated amount £24,526.35.



## **Conclusion and Planning Balance**

- Would provide 7 units of good size and standards
- Provides accommodation suitable for family occupation (complies with Policy H09)
- Design would preserve the appearance and character of the building, wider street scene and the Preston Park conservation area
- No loss of amenity for neighbouring residents
- No highway impact

30