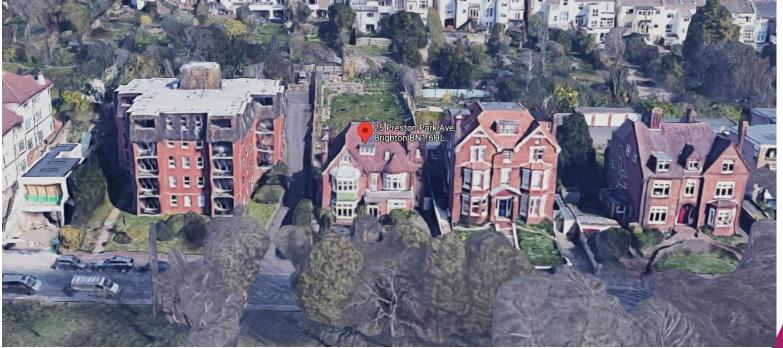

## 25 Preston Park Avenue

BH2021/01194



## **Application Description**

N

 Demolition of existing garage and erection of a three storey rear extension, conversion of existing house including excavation of basement to provide 7no flats (C3) and associated alterations



### **Location Plan**





### **Block Plan**





#### **Aerial photo(s) of site**





### **3D** Aerial photo of site





#### **Front Elevation**

 $\overline{}$ 



Brighton & Hove City Council

#### **Street View**





#### **Rear of Site and boundaries**





## **Split of uses/Number of units**

- 7 units
- Basement: two bed unit
- Ground: 2no two bed units
  - First: 2no two bed units
  - Second: One bed unit and two bed unit



#### **Existing Front Elevation**





#### **Proposed Front Elevation**





 $\frac{1}{2}$ 

#### **Existing Rear Elevation**





#### **Proposed Rear Elevation**





14

### **Existing Site Section(s)**





### **Proposed Site Section(s)**





16

D.004

## **Key Considerations in the**

# Application

- Policy H09
- Housing Provision
- Design and Appearance
  - Standard of Accommodation
  - Neighbour Amenity
  - Transport



#### Cill

#### • Cill Liable estimated amount £24,526.35.



## **Conclusion and Planning Balance**

- Would provide 7 units of good size and