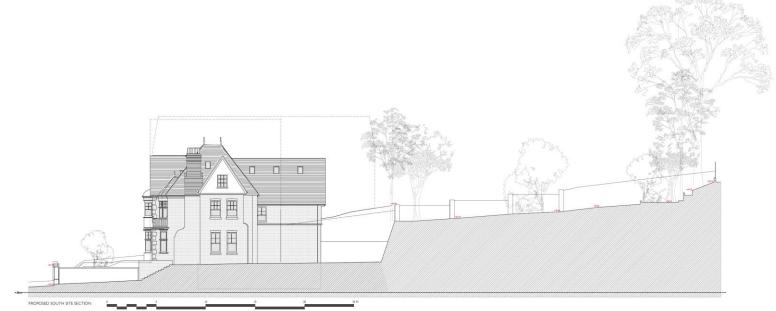

n of existing house including excavation of basement to provide 7no flats (C3) and associated alterations



### **Location Plan**





### **Block Plan**





#### **Aerial photo(s) of site**





### **3D** Aerial photo of site





#### **Front Elevation**

 $\overline{}$ 



Brighton & Hove City Council

#### **Street View**





#### **Rear of Site and boundaries**





## **Split of uses/Number of units**

- 7 units
- Basement: two bed unit
- Ground: 2no two bed units
  - First: 2no two bed units
  - Second: One bed unit and two bed unit



#### **Existing Front Elevation**





#### **Proposed Front Elevation**





 $\frac{1}{2}$ 

#### **Existing Rear Elevation**





#### **Proposed Rear Elevation**





14

### **Existing Site Section(s)**





### **Proposed Site Section(s)**





16

D.004

## **Key Considerations in the**

# Application

- Policy H09
- Housing Provision
- Design and Appearance
  - Standard of Accommodation
  - Neighbour Amenity
  - Transport



#### Cill

#### • Cill Liable estimated amount £24,526.35.



## **Conclusion and Planning Balance**

- Would provide 7 units of good size and standards
- Provides accommodation suitable for family occupation (complies with Policy H09)
- Design would preserve the appearance and character of the building, wider street scene and the Preston Park conservation area
- No loss of amenity for neighbouring residents
- No highway impact

30