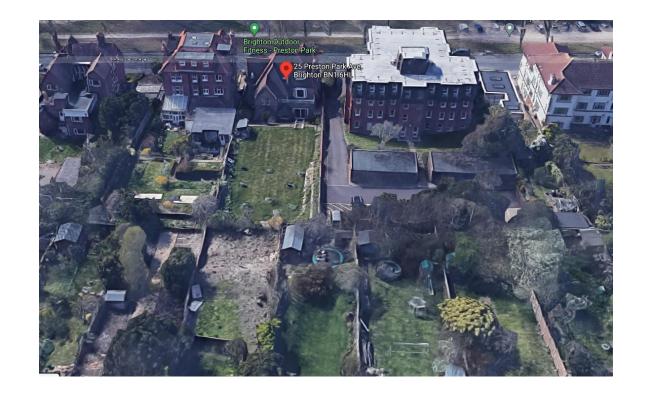

## 25 Preston Park Avenue

BH2021/01194



## **Application Description**

N

 Demolition of existing garage and erection of a three storey rear extension, conversion of existing house including excavation of basement to provide 7no flats (C3) and associated alterations



### **Location Plan**





### **Block Plan**





#### **Aerial photo(s) of site**





### **3D** Aerial photo of site





#### **Front Elevation**

 $\overline{}$ 



Brighton & Hove City Council

#### **Street View**





#### **Rear of Site and boundaries**





## **Split of uses/Number of units**

- 7 units
- Basement: two bed unit
- Ground: 2no two bed units
  - First: 2no two bed units
  - Second: One bed unit and two bed unit



#### **Existing Front Elevation**





#### **Proposed Front Elevation**





 $\frac{1}{2}$ 

#### **Existing Rear Elevation**





#### **Proposed Rear Elevation**





14

### **Existing Site Section(s)**





### **Proposed Site Section(s)**





16

D.004

## **Key Considerations in the**

# Application

- Policy H09
- Housing Provision
- Design and Appearance
  - Standard of Accommodation
  - Neighbour Amenity
  - Transport



#### Cill

#### • Cill Liable estimated amount £24,526.35.



## **Conclusion and Planning Balance**

- Would provide 7 units of good size and standards
- Provides accommodation suitab