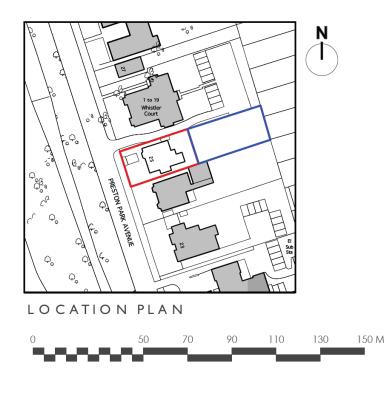

## 25 Preston Park Avenue

BH2021/01194



## **Application Description**

N

 Demolition of existing garage and erection of a three storey rear extension, conversion of existing house including excavation of basement to provide 7no flats (C3) and associated alterations



### **Location Plan**





### **Block Plan**





#### **Aerial photo(s) of site**





### **3D** Aerial photo of site





#### **Front Elevation**

 $\overline{}$ 



Brighton & Hove City Council

#### **Street View**





#### **Rear of Site and boundaries**





## **Split of uses/Number of units**

- 7 units
- Basement: two bed unit
- Ground: 2no two bed units
  - First: 2no two bed units
  - Second: One bed unit and two bed unit



#### **Existing Front Elevation**





#### **Proposed Front Elevation**





 $\frac{1}{2}$ 

#### **Existing Rear Elevation**





#### **Proposed Rear Elevation**





14

### **Existing Site Section(s)**





### **Proposed Site Section(s)**





16

D.004

## **Key Considerations in the**

# Application

- Policy H09
- Housing Provision
- Design and Appearance
  - Standar