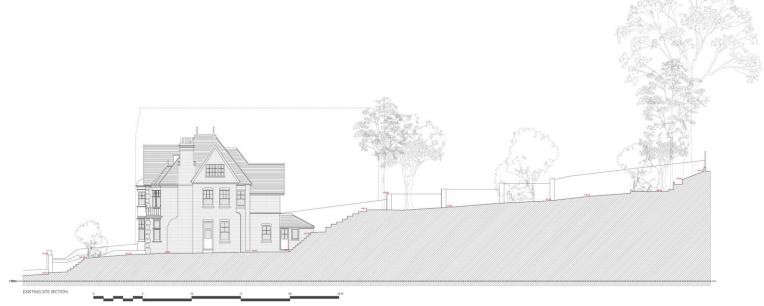

three storey rear extension, conversion of existing house including excavation of basement to provide 7no flats (C3) and associated alterations



### **Location Plan**





### **Block Plan**





#### **Aerial photo(s) of site**





### **3D** Aerial photo of site





#### **Front Elevation**

 $\overline{}$ 



Brighton & Hove City Council

#### **Street View**





#### **Rear of Site and boundaries**





## **Split of uses/Number of units**

- 7 units
- Basement: two bed unit
- Ground: 2no two bed units
  - First: 2no two bed units
  - Second: One bed unit and two bed unit



#### **Existing Front Elevation**





#### **Proposed Front Elevation**





 $\frac{1}{2}$ 

#### **Existing Rear Elevation**





#### **Proposed Rear Elevation**





14

### **Existing Site Section(s)**





### **Proposed Site Section(s)**





16

D.004

## **Key Considerations in the**

# Application

- Policy H09
- Housing Provision
- Design and Appearance
  - Standard of Accommodation
  - Neighbour Amenity
  - Transport



#### Cill

#### • Cill Liable estimated amount £24,526.35.



## **Conclusion and Planning Balance**

- Would provide 7 units of good size and standards
- Provides accommodation suitable for family occupation (complies with Policy H09)
- Design would preserve the appearance and character of the building, wider street scene and the Preston Park conservation area
- No loss of amenity for neighbouring residents
- No highway impact

30