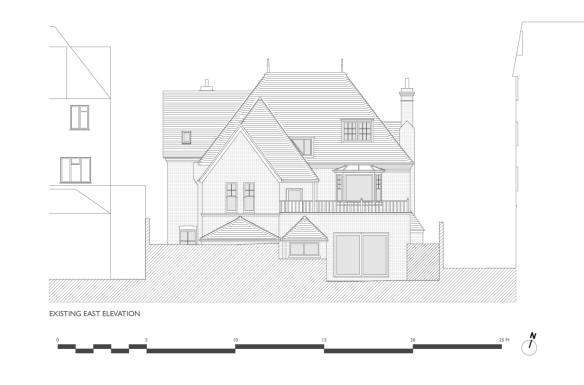

*Application Description**

N

 Demolition of existing garage and erection of a three storey rear extension, conversion of existing house including excavation of basement to provide 7no flats (C3) and associated alterations



### **Location Plan**





### **Block Plan**





#### **Aerial photo(s) of site**





### **3D** Aerial photo of site





#### **Front Elevation**

 $\overline{}$ 



Brighton & Hove City Council

#### **Street View**





#### **Rear of Site and boundaries**





## **Split of uses/Number of units**

- 7 units
- Basement: two bed unit
- Ground: 2no two bed units
  - First: 2no two bed units
  - Second: One bed unit and two bed unit



#### **Existing Front Elevation**





#### **Proposed Front Elevation**





 $\frac{1}{2}$ 

#### **Existing Rear Elevation**





#### **Proposed Rear Elevation**





14

### **Existing Site Section(s)**





### **Proposed Site Section(s)**





16

D.004

## **Key Considerations in the**

# Application

- Policy H09
- Housing Provision
- Design and Appearance
  - Standard of Accommodation
  - Neighbour Amenity
  - Transport



#### Cill

#### • Cill Liable estimated amount £24,526.35.



## **Conclusion and Planning Balance**

- Would provide 7 units of good size and standards
- Provides accommodation suitable for family occupation (complies with Policy H09)
- Design would preserve the appearance and character of the building, wider street scene and the Preston Park conservation area
- No loss of amenity for neighbouring residents
- No highway impact

30