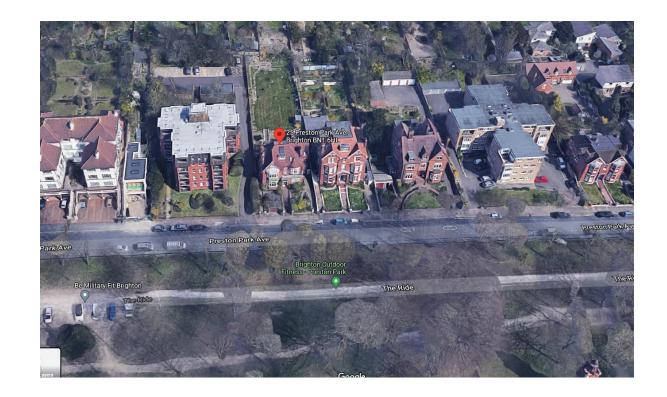

## 25 Preston Park Avenue

BH2021/01194



## **Application Description**

N

 Demolition of existing garage and erection of a three storey rear extension, conversion of existing house including excavation of basement to provide 7no flats (C3) and associated alterations



### **Location Plan**





### **Block Plan**





#### **Aerial photo(s) of site**





### **3D** Aerial photo of site





#### **Front Elevation**

 $\overline{}$ 



Brighton & Hove City Council

#### **Street View**





#### **Rear of Site and boundaries**





## **Split of uses/Number of units**

- 7 units
- Basement: two bed unit
- Ground: 2no two bed units
  - First: 2no two bed units
  - Second: One bed unit and two bed unit



#### **Existing Front Elevation**





#### **Proposed Front Elevation**





 $\frac{1}{2}$ 

#### **Existing Rear Elevation**





#### **Proposed Rear Elevation**





14

### **Existing Site Section(s)**





### **Proposed Site Section(s)**





16

D.004

## **Key Considerations in the**

# Application

- Policy H09
- Housing Provision
- Design and Appearance
  - Standard of Accommodation
  - Neighbour Amenity
  - Transport



#### Cill

#### • Cill Liable estimated a