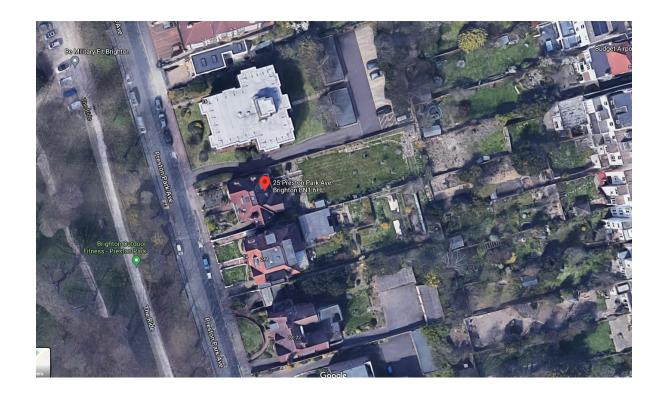

## 25 Preston Park Avenue

BH2021/01194



## **Application Description**

N

 Demolition of existing garage and erection of a three storey rear extension, conversion of existing house including excavation of basement to provide 7no flats (C3) and associated alterations



### **Location Plan**





### **Block Plan**





#### **Aerial photo(s) of site**





### **3D** Aerial photo of site





#### **Front Elevation**

 $\overline{}$ 



Brighton & Hove City Council

#### **Street View**





#### **Rear of Site and boundaries**





## **Split of uses/Number of units**

- 7 units
- Basement: two bed unit
- Ground: 2no two bed units
  - First: 2no two bed units
  - Second: One bed unit and two bed unit



#### **Existing Front Elevation**





#### **Proposed Front Elevation**





 $\frac{1}{2}$ 

#### **Existing Rear Elevation**





#### **Proposed Rear Elevation**





14

### **Existing Site Section(s)**





### **Proposed Site Section(s)**





16

D.004

## **Key Considerations in the**

# Application

- Policy H09
- Housing Provision
- Design and Appearance
  - Standard of Accommodation
  - Neighbour Amenity
  - Transport



####